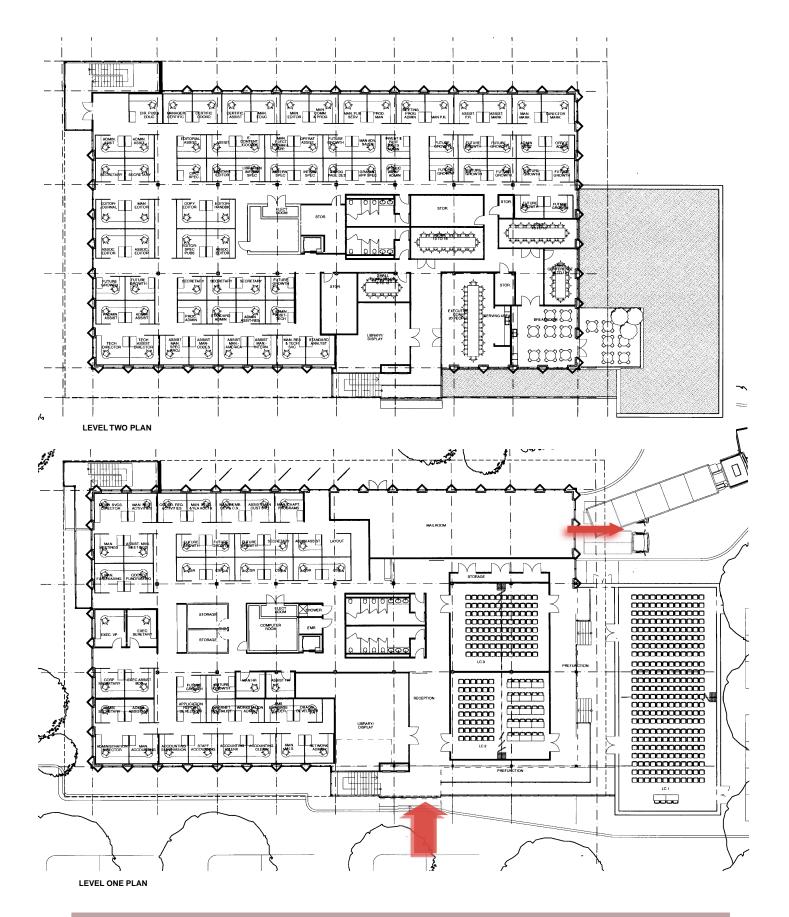

## CONF. CONF. Builde sequent de ļ TURE TOP 175 SF 23 175 SF ľ TECHNOLOGY DEPARTMENT 1,910 SQUARE FEET P ADAM ASSI - Carl CONFERENCE 420 SQUARE FEET LIBRARY 1,341 SQUARE FEET BREAK ROOM 470 SQUARE FEET MAN & TE ASSIST MAN-AMERICA ł + Ь LEVEL TWO PLAN a Wel - --- um 1 L , Ale 1 ł String Aven and MAN THE Sevenes. ALL SYCS ABBIDTOR Merun MAILROOM 1,680 SQUARE FEET 1 MEMBER SERVICES DEPARTMENT 2,260 SQUARE FEET ASHIT MAN 5 1 Dean tin (An to Den taka $\vee$ 000 lì 1 LEARNING CENTER 1,000 SQUARE FEET EXECUTIVE DEPARTMENT 450 SQUARE FEET 123 25 CEPTION LIBRARY C LEARNING CENTER 1,000 SQUARE FEET 1,341 SQUARE FEET ADMINISTATIVE SERVICES 2,153 SQUARE FEET 3 PREFERENCE LEVEL ONE PLAN **ASHRAE HEADQUARTERS** RENOVATION