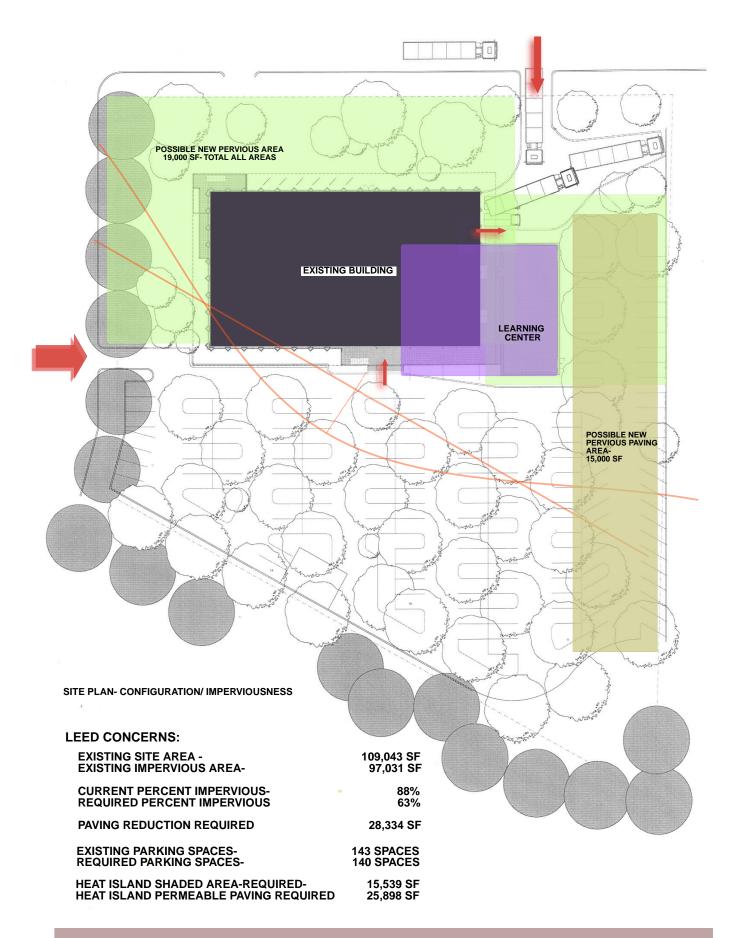

ASHRAE HEADQUARTERS RENOVATION

AUGUST 18, 2006

NORTHWEST ELEVATION

| ASHRAE PROGRAM VERIFICATION    |                     |                | 08.18.06      |                   |                  |     |
|--------------------------------|---------------------|----------------|---------------|-------------------|------------------|-----|
| EXECUTIVE DEPARTMENT           |                     |                |               | VIEWS<br>POSSIBLE | VIEWS<br>REQUIRE | D   |
|                                | # of persons sf/per | son or room de | partment sf   |                   |                  |     |
| Exec. Vice President           | 1                   | 150            | 150           |                   | 150              | 150 |
| Corporate Secretary            | 1                   | 100            | 100           |                   | 100              | 100 |
| Exec. Assist. BOD              | 1                   | 100            | 100           |                   | 100              | 100 |
| Executive Secretary            | 1                   | 100            | 100           |                   | 100              | 100 |
| Total for Executive Facilities | 4 peopl             | le             | <b>450</b> sf |                   |                  |     |
| TECHNOLOGY DEPARTMENT          |                     |                |               |                   |                  |     |
|                                | # of persons sf/per | son or room de | partment sf   |                   |                  |     |
| Director                       | 1                   | 120            | 120           |                   | 120              | 120 |
| Admin. Assistant               | 1                   | 80             | 80            |                   | 80               | 80  |
| Assist. Man -Spec. Proj.       | 1                   | 100            | 100           |                   | 100              | 100 |
| Assist. DirTechnology          | 1                   | 100            | 100           |                   | 100              | 100 |
| Admin. Assistant               | 1                   | 80             | 80            |                   | 80               | 80  |
| Proceedures Admin.             | 1                   | 80             | 80            |                   | 80               | 80  |
| Standards Admin.               | 1                   | 80             | 80            |                   | 80               | 80  |